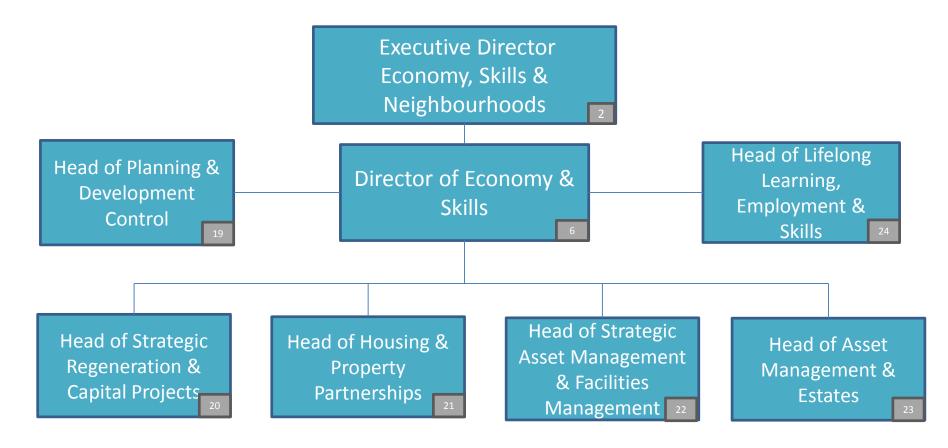

### Roles within the Economy, Skills & Neighbourhoods Directorate earning £50,000+ (Page 2 of 3)