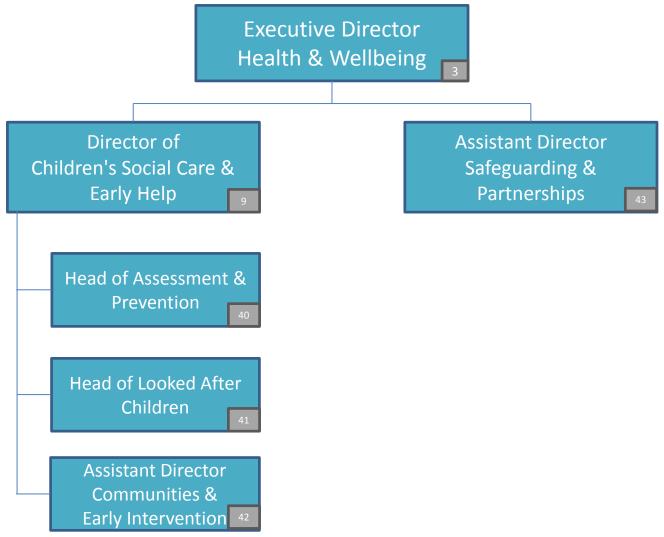

# Roles within the Health & Wellbeing Directorate earning £50,000 + (Page 3 of 3)

Council