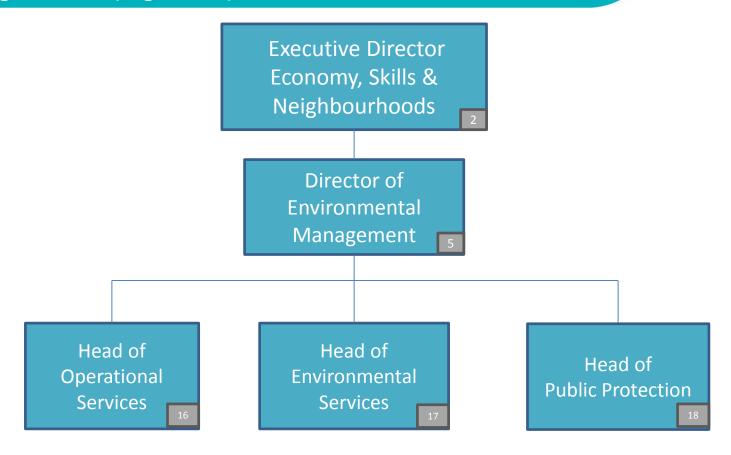

# Roles within the Economy, Skills & Neighbourhoods Directorate earning £50,000+ (Page 1 of 3)