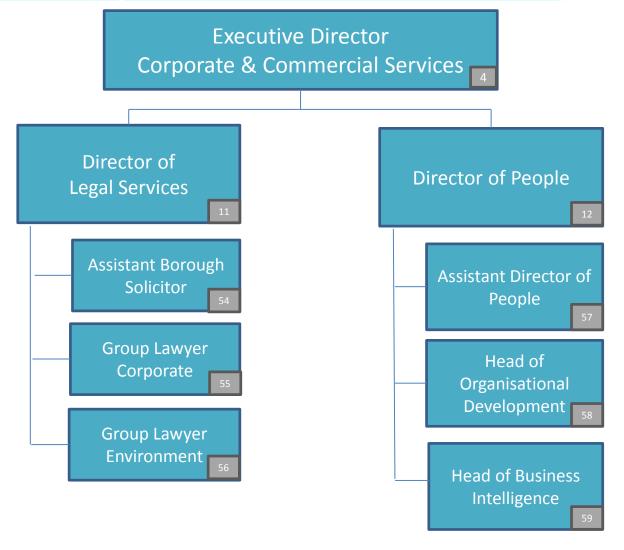

#### Roles within the Corporate & Commercial Services Directorate earning £50,000+ (Page 1 of 3)