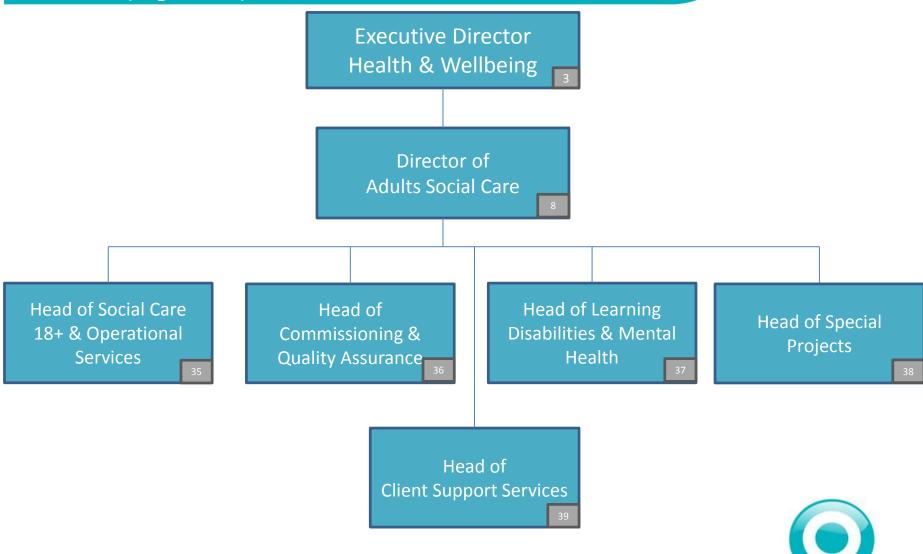

# Roles within the Health & Wellbeing Directorate earning £50,000 + (Page 3 of 3)

Council