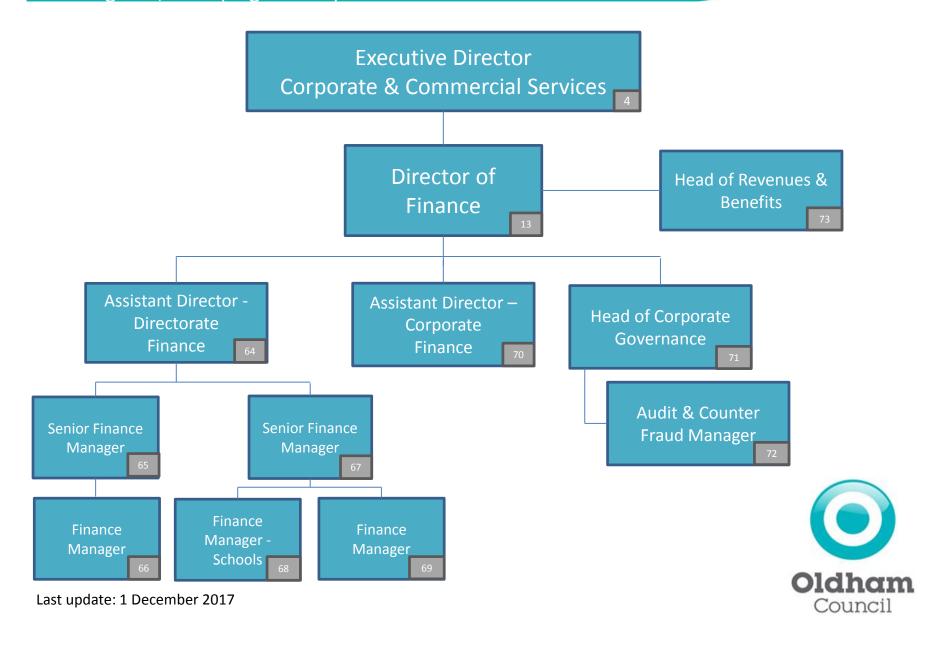

# Roles within the Corporate & Commercial Services Directorate earning £50,000+ (Page 3 of 3)