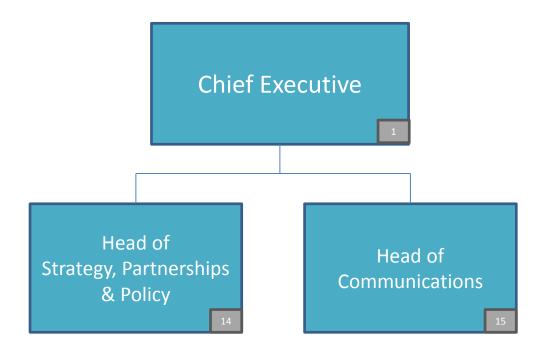

#### Roles in the Chief Executive's Division earning £50,000+





# Roles within the Economy, Skills & Neighbourhoods Directorate earning £50,000+ (Page 1 of 3)





### Roles within the Economy, Skills & Neighbourhoods Directorate earning £50,000+ (Page 2 of 3)





# Roles within the Economy, Skills & Neighbourhoods Directorate earning £50,000+ (Page 3 of 3)







Council

Roles within the Health & Wellbeing Directorate earning £50,000+ (Page 2 of 3)





# Roles within the Health & Wellbeing Directorate earning £50,000 + (Page 3 of 3)



Council

#### Roles within the Corporate & Commercial Services Directorate earning £50,000+ (Page 1 of 3)





### Roles within the Corporate & Commercial Services Directorate earning £50,000+ (Page 2 of 3)





# Roles within the Corporate & Commercial Services Directorate earning £50,000+ (Page 3 of 3)