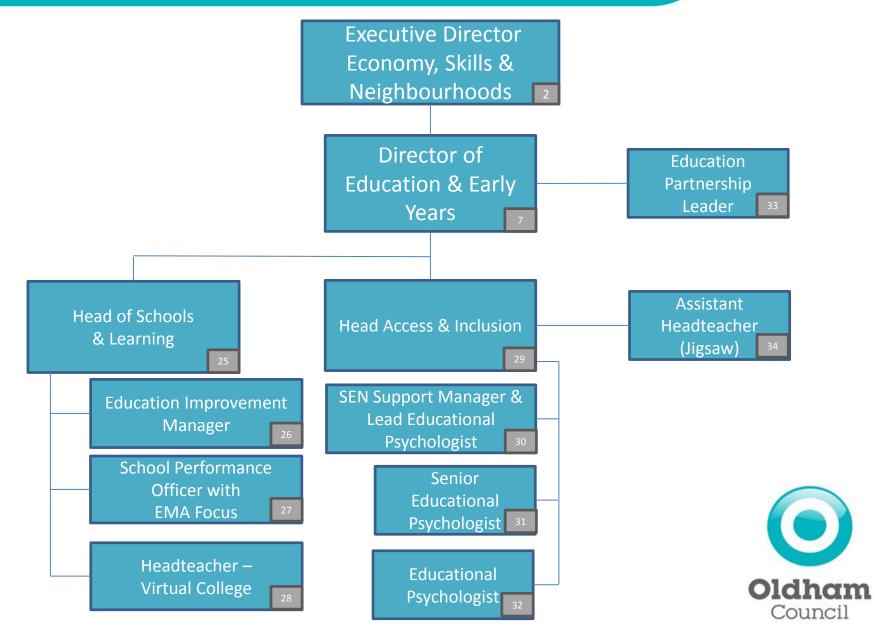

# Roles within the Economy, Skills & Neighbourhoods Directorate earning £50,000+ (Page 3 of 3)

Council

Roles within the Health & Wellbeing Directorate earning £50,000+ (Page 2 of 3)