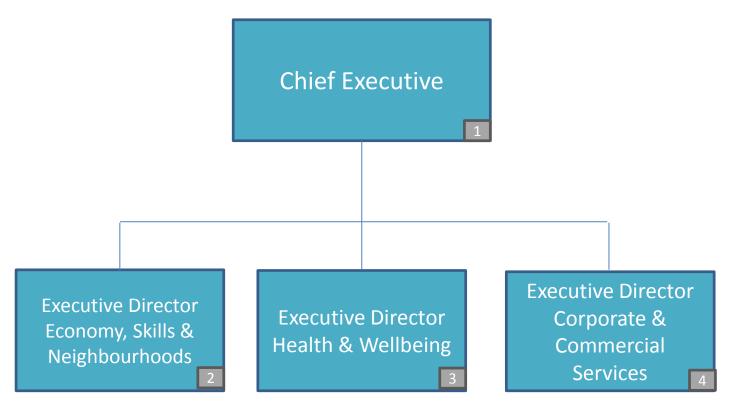

#### Roles in the Chief Executive's Division earning £50,000+





# Roles within the Economy, Skills & Neighbourhoods Directorate earning £50,000+ (Page 1 of 3)





### Roles within the Economy, Skills & Neighbourhoods Directorate earning £50,000+ (Page 2 of 3)





# Roles within the Economy, Skills & Neighbourhoods Directorate earning £50,000+ (Page 3 of 3)







Council

Roles within the Health & Wellbeing Directorate earning £50,000+ (Page 2 of 3)





# Roles within the Health & Wellbeing Directorate earning £50,000 + (Page 3 of 3)



Council

#### Roles within the Corporate & Commercial Services Directorate earning £50,000+ (Page 1 of 3)





### Roles within the Corporate & Commercial Services Directorate earning £50,000+ (Page 2 of 3)





# Roles within the Corporate & Comm