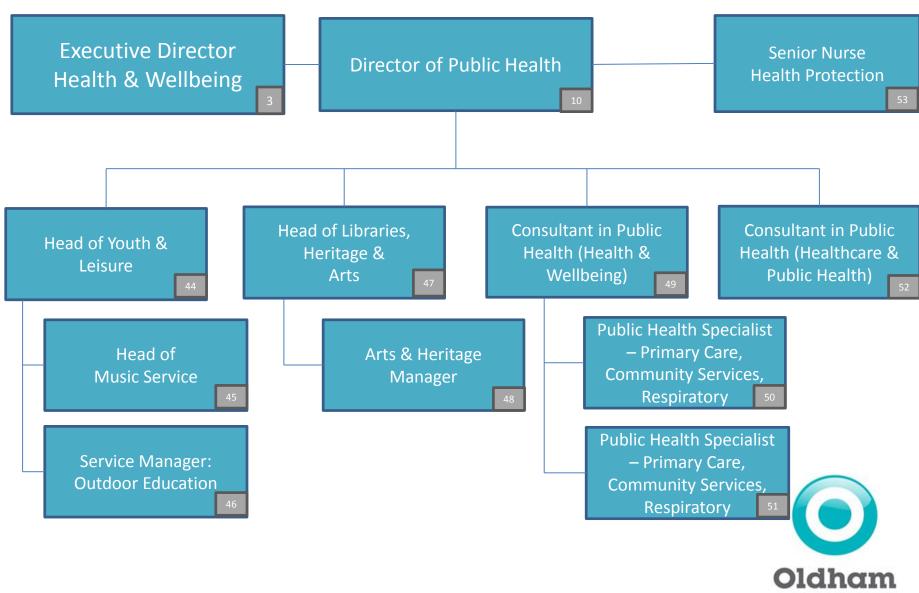

# Roles within the Health & Wellbeing Directorate earning £50,000 + (Page 3 of 3)

Council