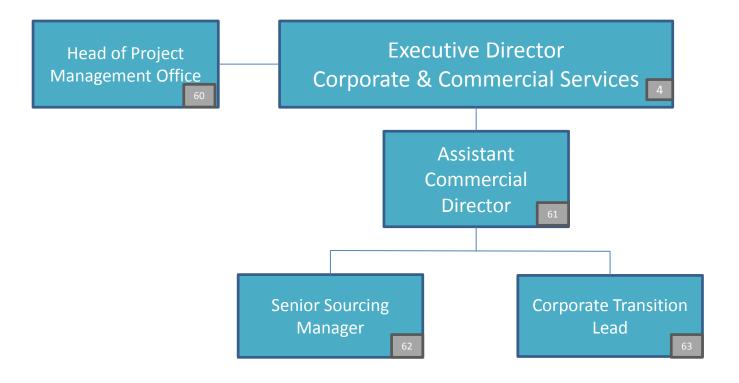

### Roles within the Corporate & Commercial Services Directorate earning £50,000+ (Page 2 of 3)